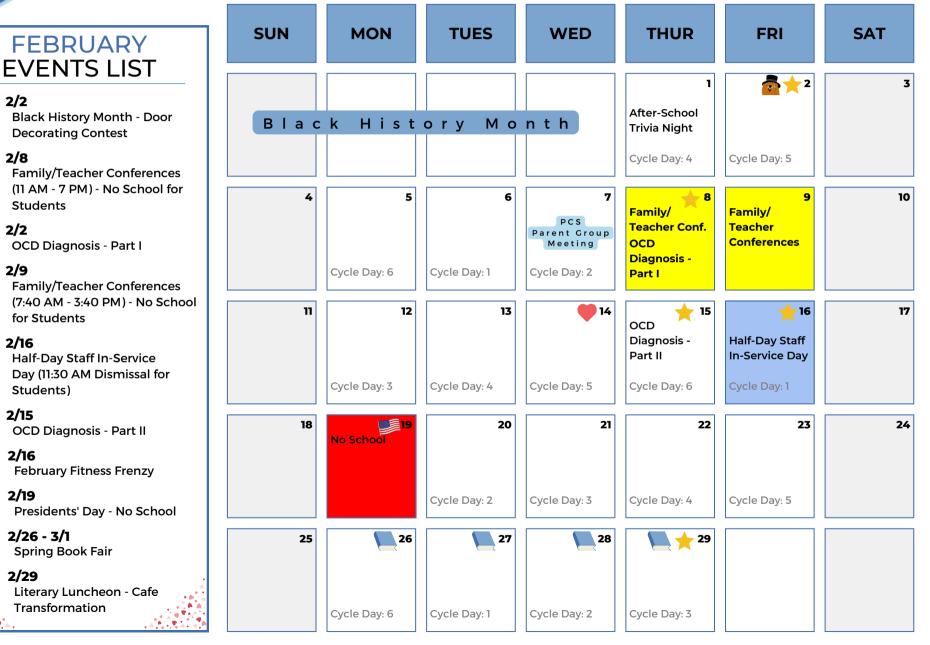

2/2

2/8

2/2

2/9

2/16

2/15

2/16

2/19

2/29

2/26 - 3/1

Students)

Students

# **FEBRUARY 2024**

3/1

3/1

3/3

3/7

3/8

3/12

3/22