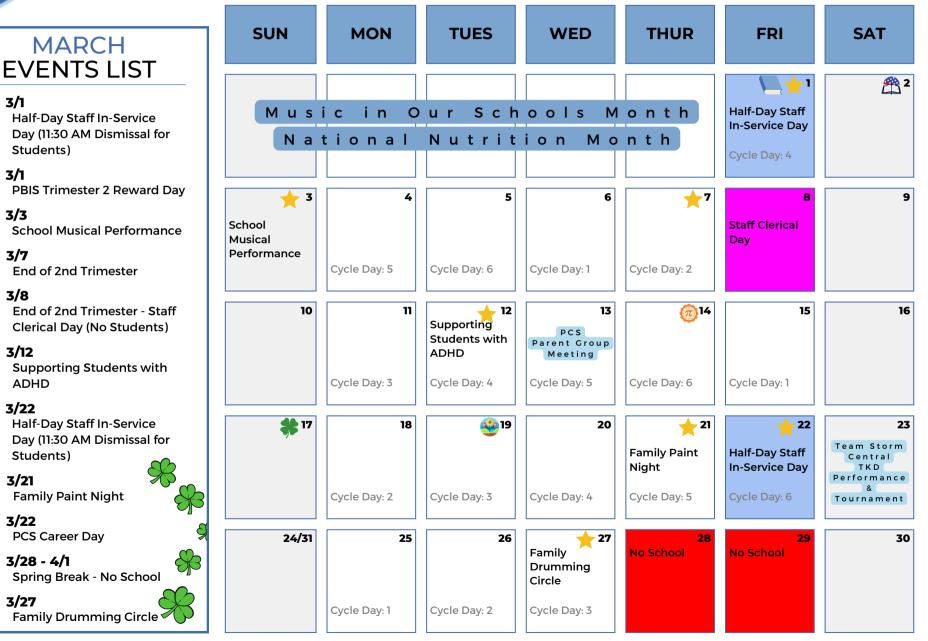

# **FEBRUARY 2024**

3/1

3/1

3/3

3/7

3/8

3/12

3/22

3/21

3/22

3/27

ADHD

Students)

3/28 - 4/1

Students)

# **MARCH 2024**