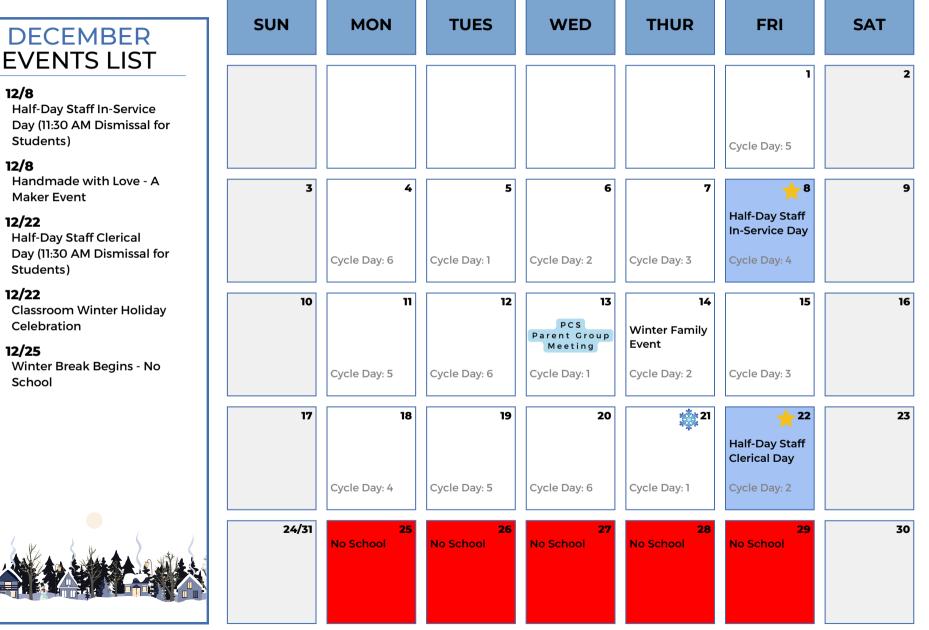

| Cycle Day: 1                                    |                                     |                             |                                                |     |
|                                                                            | 26        | 27<br>Staff Clerical<br>Day | 28                                              | 29                                  | 30                          |                                                |     |
|                                                                            |           |                             | Cycle Day: 2                                    | Cycle Day: 3                        | Cycle Day: 4                |                                                |     |



## DECEMBER 2023





+

### PROVIDENT CHARTER SCHOOL

## **JANUARY 2024**

| JANUARY<br>EVENTS LIST                                                               | SUN | MON                | TUES                      | WED                                                  | THUR               | FRI                                                             | SAT |
|--------------------------------------------------------------------------------------|-----|--------------------|---------------------------|------------------------------------------------------|--------------------|-----------------------------------------------------------------|-----|
|                                                                                      |     | 1                  | 2<br>No School            | 3