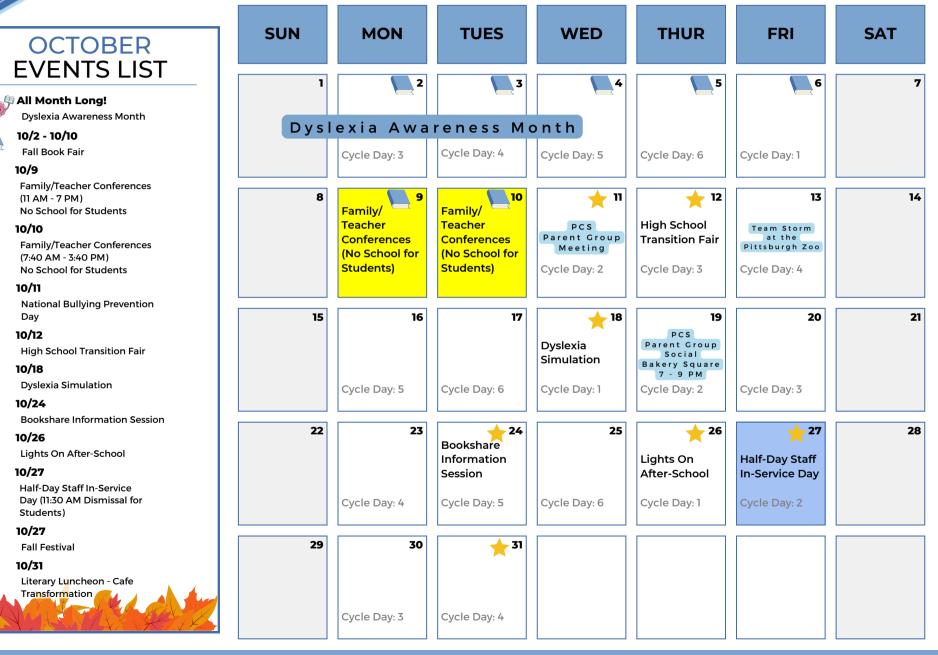

(No Students)

ĮĮ

10/2 - 10/10 Fall Book Fair

(11 AM - 7 PM)

10/9

10/10

10/11

Day 10/12

10/18

10/24

10/26

10/27

Students) 10/27

Fall Festival 10/31

## **OCTOBER 2023**

+

+

+