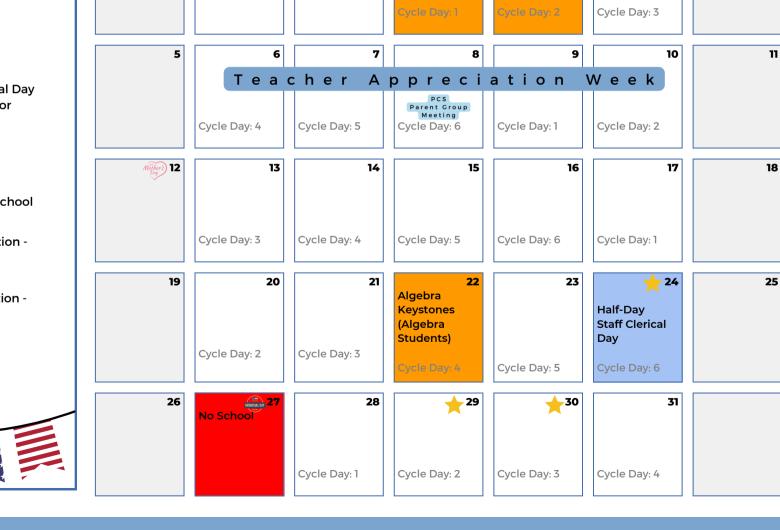

# **NOVEMBER 2023**

#### **NOVEMBER EVENTS LIST**

11/7

Supporting ELA & Math at Home

11/10

Half-Day Staff In-Service Day (11:30 AM Dismissal for Students)

11/10

**PBIS Trimester 1 Reward Day** 

11/13 - 11/17 World Kindness Week

11/16

Family STEAM Night

11/21

**End of 1st Trimester** 

11/22 - 11/24

Thanksgiving Break - No School

11/27

End of 1st Trimester - Staff Clerical Day (No Students)

| SUN       | MON                   | TUES                          | WED                      | THUR                  | FRI                           | SAT  |
|-----------|-----------------------|-------------------------------|--------------------------|-----------------------|-------------------------------|------|
| Native Am | nerican Herita        | age Month                     | 1                        | 2                     | 3                             | 4    |
|           |                       |                               | Cycle Day: 5             | Cycle Day: 6          | Cycle Day: 1                  |      |
| 5         | 6                     | Supporting ELA & Math at Home | PCS Parent Group Meeting | 9                     | Half-Day Staff In-Service Day | ıı l |
|           | Cycle Day: 2          | Cycle Day: 3                  | Cycle Day: 4             | Cycle Day: 5          | Cycle Day: 6                  |      |
| 12        | 13                    | 14                            | 15                       | Family<br>STEAM Night | 17                            | 18   |
|           | Cycle Day: 1          | Cycle Day: 2                  | Cycle Day: 3             | Cycle Day: 4          | Cycle Day: 5                  |      |
| 19        | 20                    | 21                            | No School                | No School             | 24<br>No School               | 25   |
|           | Cycle Day: 6          | Cycle Day: 1                  |                          |                       |                               |      |
| 26        | Staff Clerical<br>Day | 28                            | 29                       | 30                    |                               |      |
|           |                       | Cycle Day: 2                  | Cycle Day: 3             | Cycle Day: 4          |                               |      |