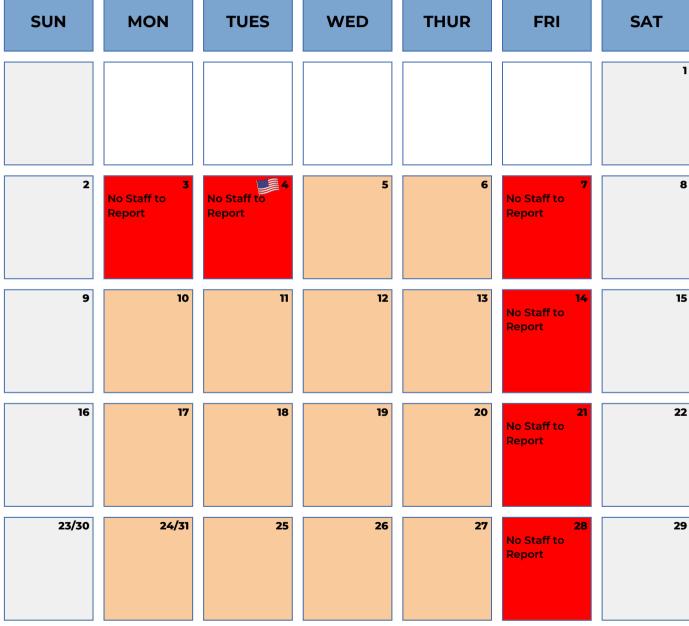

## **JULY 2023**

#### JULY EVENTS LIST

- **7/3 7/4**4th of July No Staff to Report
- 7/5 7/27 21st Century After- School (Summer Session II)
- **7/7**No Staff to Report
- **7/14**No Staff to Report
- **7/21**No Staff to Report
- **7/28**No Staff to Report