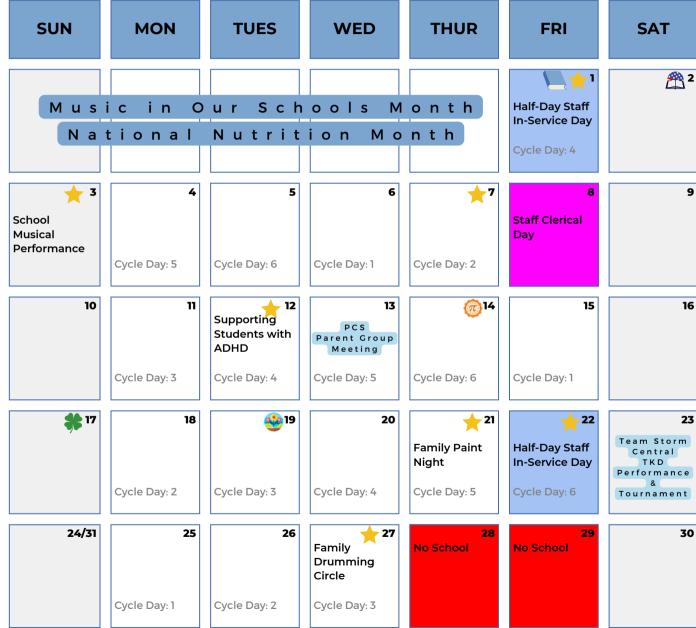

#### MARCH EVENTS LIST

- 3/1
  - Half-Day Staff In-Service Day (11:30 AM Dismissal for Students)
- **3/1**PBIS Trimester 2 Reward Day
- 3/3
  School Musical Performance
- **3/7**End of 2nd Trimester
- 3/8
  End of 2nd Trimester Staff
  Clerical Day (No Students)
- 3/12
  Supporting Students with
  ADHD
- 3/22
  Half-Day Staff In-Service
  Day (11:30 AM Dismissal for Students)
- 3/21
  Family Paint Night
- 3/22 PCS Career Day
- 3/28 4/1 Spring Break - No School
- Family Drumming Circle